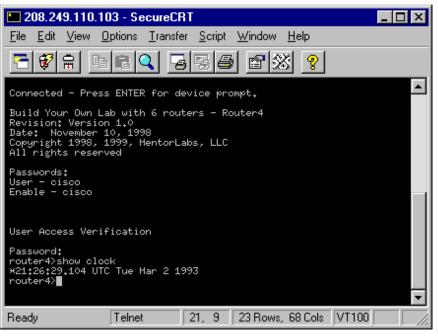

Figure 3: Get Real—Direct access is granted to real Cisco equipment through Telnet.

This collection of module services interoperates through the Monitor daemon which tracks and manages the lifecycle of each service and multiplexes requests among them. In this way, the system can just as easily be deployed on a single server as it can be distributed among a cluster of servers to better load-balance and accommodate client requests.