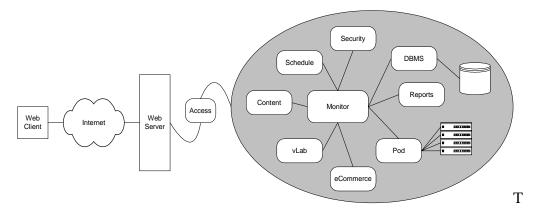

The vLab System is implemented as a collection of intercommunicating, role-based services. Each service is dedicated to providing a specific set of related functionality. Examples of these services include content assembly and generation, databse access and connection management, security and session management, purchasing and eCommerce, resource scheduling, and reporting. Internet users use a web client browser to access an HTTP server, and a lightweight, proxy connector routes these requests from the HTTP server to the appropriate service for a response that is based on current user session state as well as query parameters.

Figure 2: Behind the Scenes—vLab Architecture.

he specific business logic that uniquely identifies the vLab user experience was conveniently encompassed within a vLab module service. The heart of the system, the access to the real networking hardware, is accomplished by the Pod module service which controls, monitors, and mediates access to the logical device groups known as *pods*.

Figure 3: Get Real—Direct access is granted to real Cisco equipment through Telnet.

This collection of module services interoperates through the Monitor daemon which tracks and manages the lifecycle of each service and multiplexes requests among them. In this way, the system can just as easily be deployed on a single server as it can be distributed among a cluster of servers to better load-balance and accommodate client requests.