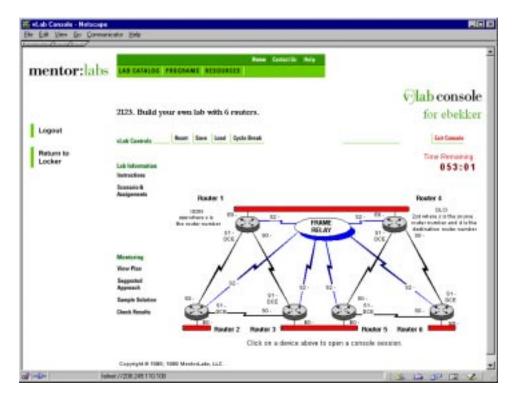

Figure 2: Inside a vLab—Students access content through a friendly web interface

Mentor Technologies wanted a system that could be easily extended and updated "on-the-fly", as new labs were being added all the time. PowerVision introduced a database-driven approach which utilizes templates. The entire web system is comprised of templates which define the look and feel. Templates are shared throughout the system, enforcing strict standards. All of the lab content and templates are stored in the database and the HTML is generated "on-the-fly" when the student accesses a page. Elements are queried from the database and inserted into the template. Templates are reusable and shared throughout the system - several templates can be combined to create one HTML page.