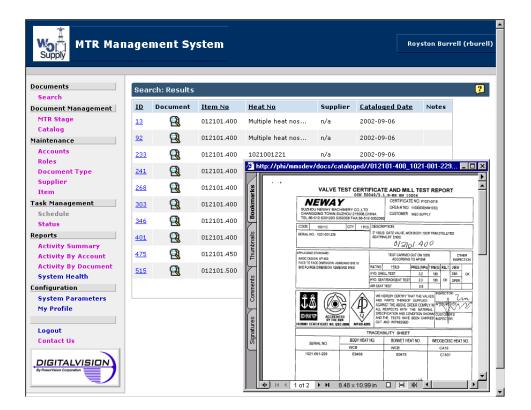

## Business Area:EDMS

- Key Technologies:
- DigitalVision
- Java, JSP
- Tomcat Server
- Sybase

PowerVision's Role:

- Analysis
- Design
- Development
  Implementation
- ImplementationSupport

**DigitalVision**'s component based architecture allowed PowerVision to quickly customize the system to W&O Supply's needs. Each type of document has certain attributes that would be used as search criteria. The MTR's are associated with the supplier name, item number (SKU Number), and the heat number (identifies the production batch). PowerVision implemented business logic to establish a relationship between the item numbers and heat numbers. It also devised a scheme to identify and eliminate duplicate documents. Finally, PowerVision loaded thousands of existing documents into the system. To reduce processing time at the report generation level, PowerVision created roll-up tables in the billing database to store historical information. Populated nightly through complex stored procedures, these tables reduce the amount of detailed historical data that needs to be stored in the database.